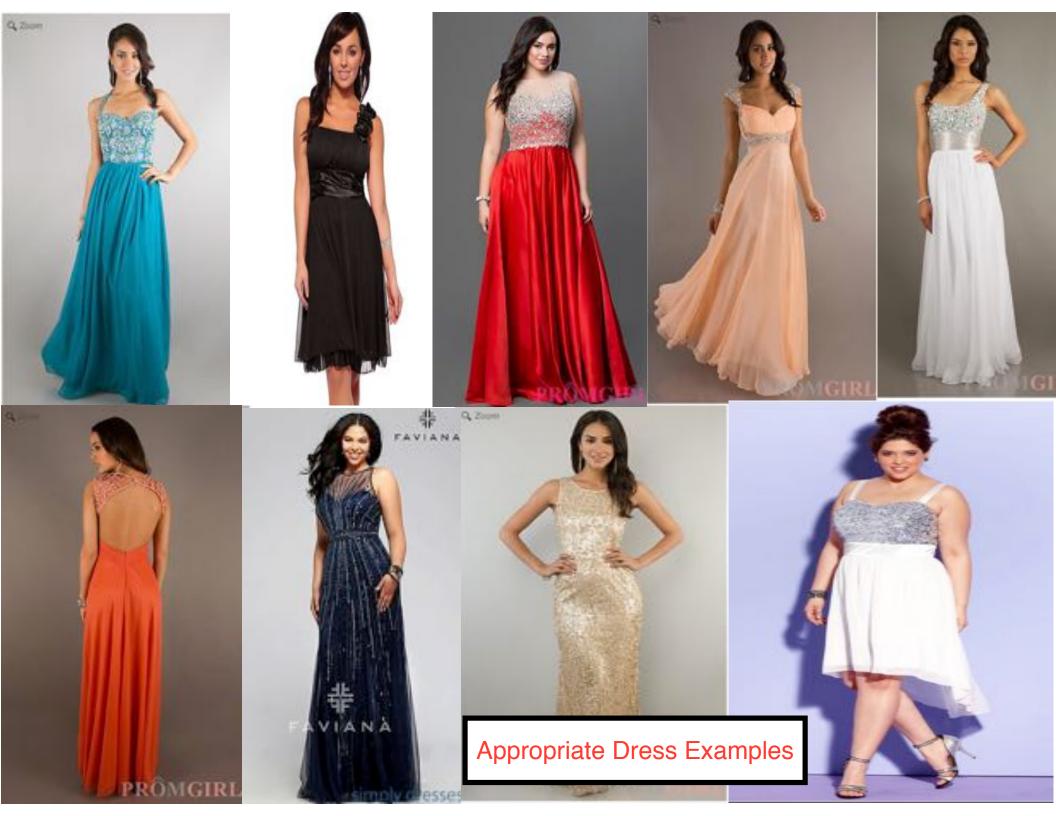

-No strapless-must
have original
straps
-Slit may not be
above 6 inches
from mid knee



-Too tight
-Slit may not be
above 6 inches
from mid knee
-Too low cut, even
if it has see
through lace





-Too short, must remain 6 inches from mid knee at all times



-Too low cut -No side cut outs

## Inappropriate Styles

-Too tight
-No side cuts
even if
covered with
lace



-Too short, lace does not make a short skirt long. Length must remain 6 inches from mid knee

Q. Zhore







-No strapless-dress
must have original
straps
--Be careful with
sweetheart necklines,
most of the time they
are too revealing



-Too low in back -Must be 3 inches above natural waistline

## Inappropriate Styles