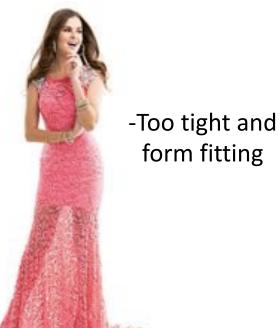

-No strapless-must
have original
straps
-Slit may not be
above 6 inches
from mid knee

-Too tight
-Slit may not be
above 6 inches
from mid knee
-Too low cut, even
if it has see
through lace

-Too short, must remain 6 inches from mid knee at all times